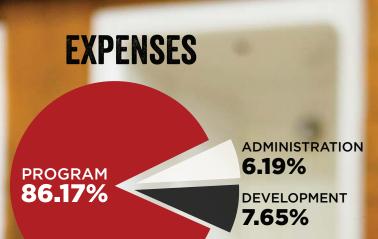

### **SOURCES OF INCOME**

#### IN KIND 57.14%

SUPPLIES \$35,170

LEASE SPACE \$93,960

SERVICES \$439,420

## PROGRAM INCOME PROGRAM 10.53%

Solution States

LOCAL GOVERNMENTS \$13.2K

BUSINESSES \$25.25K

INDIVIDUALS \$103.9K